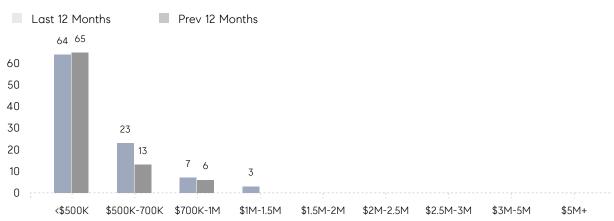

| % OF ASKING PRICE  | 104%      | 104%      |          |
|                | AVERAGE SOLD PRICE | \$376,250 | \$394,983 | -5%      |
|                | # OF CONTRACTS     | 5         | 3         | 67%      |
|                | NEW LISTINGS       | 9         | 7         | 29%      |
| Condo/Co-op/TH | AVERAGE DOM        | -         | -         | -        |
|                | % OF ASKING PRICE  | -         | -         |          |
|                | AVERAGE SOLD PRICE | -         | -         | -        |
|                | # OF CONTRACTS     | 0         | 0         | 0%       |
|                | NEW LISTINGS       | 0         | 0         | 0%       |
|                |                    |           |           |          |

# Colonia

#### FEBRUARY 2022

#### Monthly Inventory





### Contracts By Price Range

### Listings By Price Range



COMPASS

 $\sim$   $\sim$   $\sim$   $\sim$   $\sim$ / / / / / / / //// | | | | | / ------

Compass makes no representations or warranties, express or implied, with respect to future market conditions or prices of residential product at the time the subject property or any competitive property is complete and ready for occupancy or with respect to any report, study, finding, recommendation or other information provided by Compass herein. Moreover, no warranty, express or implied, is made or should be assumed regarding the accuracy, adequacy, completeness, legality, reliability, merchantability or fitness for a particular purpose of any information, in part or whole, contained herein. All material is presented with the understan