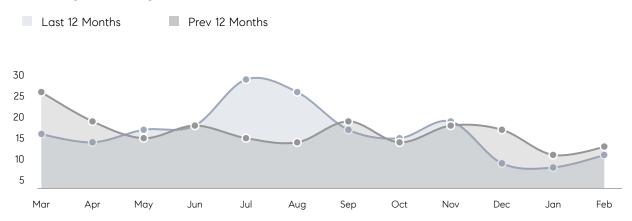

| % OF ASKING PRICE  | 104%      | 104%      |          |
|                | AVERAGE SOLD PRICE | \$376,250 | \$394,983 | -5%      |
|                | # OF CONTRACTS     | 5         | 3         | 67%      |
|                | NEW LISTINGS       | 9         | 7         | 29%      |
| Condo/Co-op/TH | AVERAGE DOM        | -         | -         | -        |
|                | % OF ASKING PRICE  | -         | -         |          |
|                | AVERAGE SOLD PRICE | -         | -         | -        |
|                | # OF CONTRACTS     | 0         | 0         | 0%       |
|                | NEW LISTINGS       | 0         | 0         | 0%       |
|                |                    |           |           |          |

# Colonia

#### FEBRUARY 2022

#### Monthly Inventory





### Contracts By Price Range

### Listings By Price Range



COMPASS

 $\sim$   $\sim$   $\sim$   $\sim$   $\sim$ / / / / / / / //// | | | | | / ------

Compass makes no representations or warranties, express or implied, with respect to future market conditions or prices of residential product at the time the subject property or any competitive property is complete and ready for occupancy or with respect to any report, study, finding, recommendation or other information provided by Compass herein. Moreover, no warranty, express or implied, is made or should be assumed regarding the accuracy, adequacy, completeness, legality, reliability, merchantability or fitness for a particular purpose of any information, in part or whole, contained herein. All material is presented with the underst